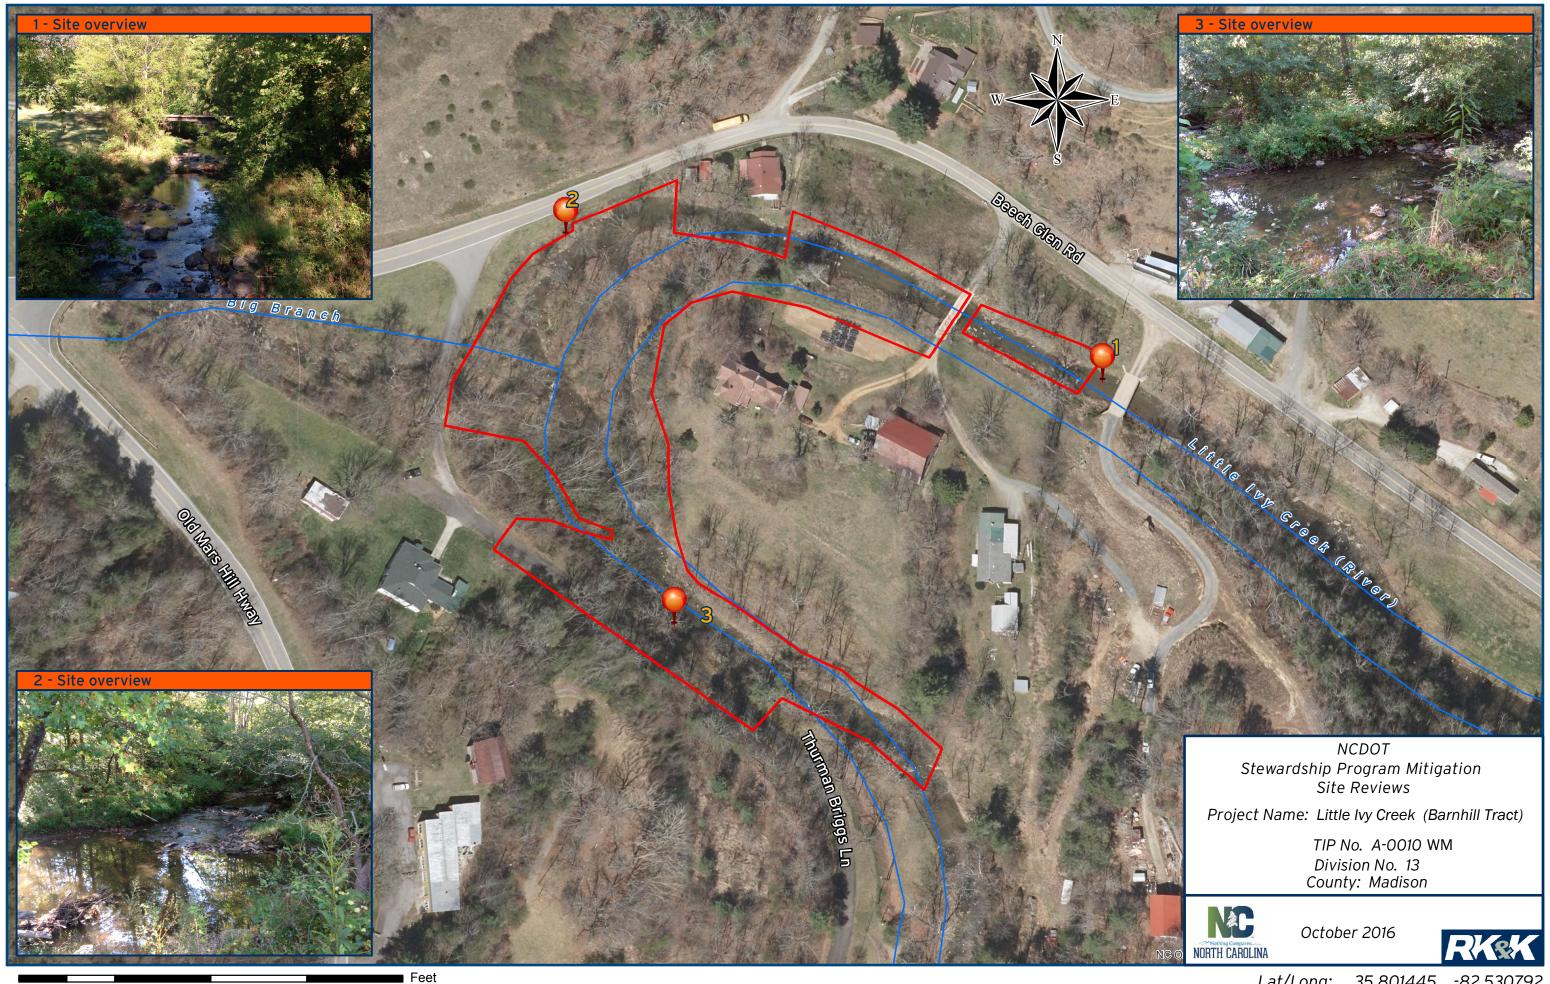

## **DOT SITE INSPECTION REPORT**

| MITIGATION SITE NAME Little Ivy Creek (Barnhill Site)                                                                                                                                                   |                        | TIP # A-0010WM |                                  | WBS#<br>34634.2.13 |                                 | Inspection date 9/22/2016                        |
|---------------------------------------------------------------------------------------------------------------------------------------------------------------------------------------------------------|------------------------|----------------|----------------------------------|--------------------|---------------------------------|--------------------------------------------------|
| Little TVy Creek (Balli                                                                                                                                                                                 | A-00                   | 71000101       | 3403                             | 4.2.13             | 3/22/2010                       |                                                  |
| County<br>Madison                                                                                                                                                                                       | # ACRES<br>2.77        |                |                                  |                    |                                 |                                                  |
| MONITORING ORGANIZATION INSPECT                                                                                                                                                                         |                        |                | PHONE<br>919-878-9560            |                    | EMAIL ADDRESS pstafford@rkk.com |                                                  |
| <b>INSPECTION ACTIVITIES:</b> Complete all that apply. Describe location of visited areas if <100%.                                                                                                     |                        |                |                                  |                    |                                 |                                                  |
| Walked boundaries ☐ YES ■ NO ☐ N/A                                                                                                                                                                      |                        |                | Walked trails / roads YES NO N/A |                    |                                 |                                                  |
| Walked road frontage ■ YES □ NO □ N/A                                                                                                                                                                   |                        |                | Walked interior YES NO N/A       |                    |                                 |                                                  |
| Monitored from air ☐ YES ☐ NO ■ N/A                                                                                                                                                                     |                        |                |                                  |                    |                                 |                                                  |
| Condition of boundaries  GOOD FAIR POOR                                                                                                                                                                 |                        |                |                                  |                    |                                 |                                                  |
| Comments: Yard debris and minimal dumping were observed.                                                                                                                                                |                        |                |                                  |                    |                                 |                                                  |
| WHICH NATURAL ACTIVITIES / CHANGES HAVE TAKEN PLACE SINCE LAST MONITORING INSPECTION? Check all that apply. Note location and extent. Wherever possible, note species of concern. Document with photos. |                        |                |                                  |                    |                                 |                                                  |
| FLOODING                                                                                                                                                                                                | FIRE                   |                | STO                              | ORM                | _                               | ARTH<br>MOVEMENT                                 |
| □Invasive Exotic<br>Vegetation                                                                                                                                                                          | ☐INSECT<br>INFESTATION |                | _                                | MAL<br>FIVITY      |                                 | THER ACTIVITIES/<br>CHANGES?<br>(Please Explain) |
|                                                                                                                                                                                                         |                        |                |                                  |                    |                                 | IO CHANGE                                        |
| ExpLain: No change from previous yea                                                                                                                                                                    | r. The followi         | ng invasi      | ive species                      | were obs           | served: Ja                      | panese knotweed                                  |

## WHICH MANMADE ACTIVITIES / CHANGES HAVE TAKEN PLACE SINCE LAST MONITORING?

Check all that apply. Note location and extent. Document with photos. NEW STRUCTURE / ■ DUMPING OR STORING NEW TRAILS OR ROADS CONSTRUCTION EXCAVATION TIMBER HARVEST/ ALTERATION TO DRAINAGE (DREDGING, FILLING, GRADING, VEGETATIVE CUTTING PATTERNS/WATER QUALITY MINING) ☐ INDUSTRIAL, RESIDENTIAL, OR SUBDIVISION LAND CLEARING COMMERCIAL USE MOTORIZED VEHICLE TRESPASS/VANDALISM AGRICULTURAL USE DAMAGE OTHER ACTIVITIES / CHANGES? ENCROACHMENT FROM ACTIVITY ON (Please Explain) ADJACENT PROPERTY ABUTTING LAND No Change **EXPLAIN:** Yard debris and minimal dumping were observed within the conservation easement boundary. REQUEST FOLLOW-UP BY PROGRAM MANAGER YES **■**No FOR POSSIBLE VIOLATIONS. Were corrective actions □No **EXPLAIN:** YES completed for previous inspection(s)? ■ N/A Are you aware of any plans **EXPLAIN:** ■No **YES** that may affect property? Are there concerns about **EXPLAIN:** YES ■No boundaries by adjacent property owners? Are there changes in land use **EXPLAIN:** on adjacent property? YES ■No Are deed restrictions being  $\square$ No **EXPLAIN:** ■ YES adhered to? If new property owner, do No they have a written copy of YES the restrictions? ■ N/A **ATTACHMENTS:** 1) MAP OF PERMANENT PHOTO PLOTS 2) PHOTOGRAPHS WITH CAPTIONS

3) MAP AND PHOTOGRAPHS WITH CAPTIONS OF RELEVANT NATURAL AND MANMADE ACTIVITIES

4) OTHER (SPECIFY)